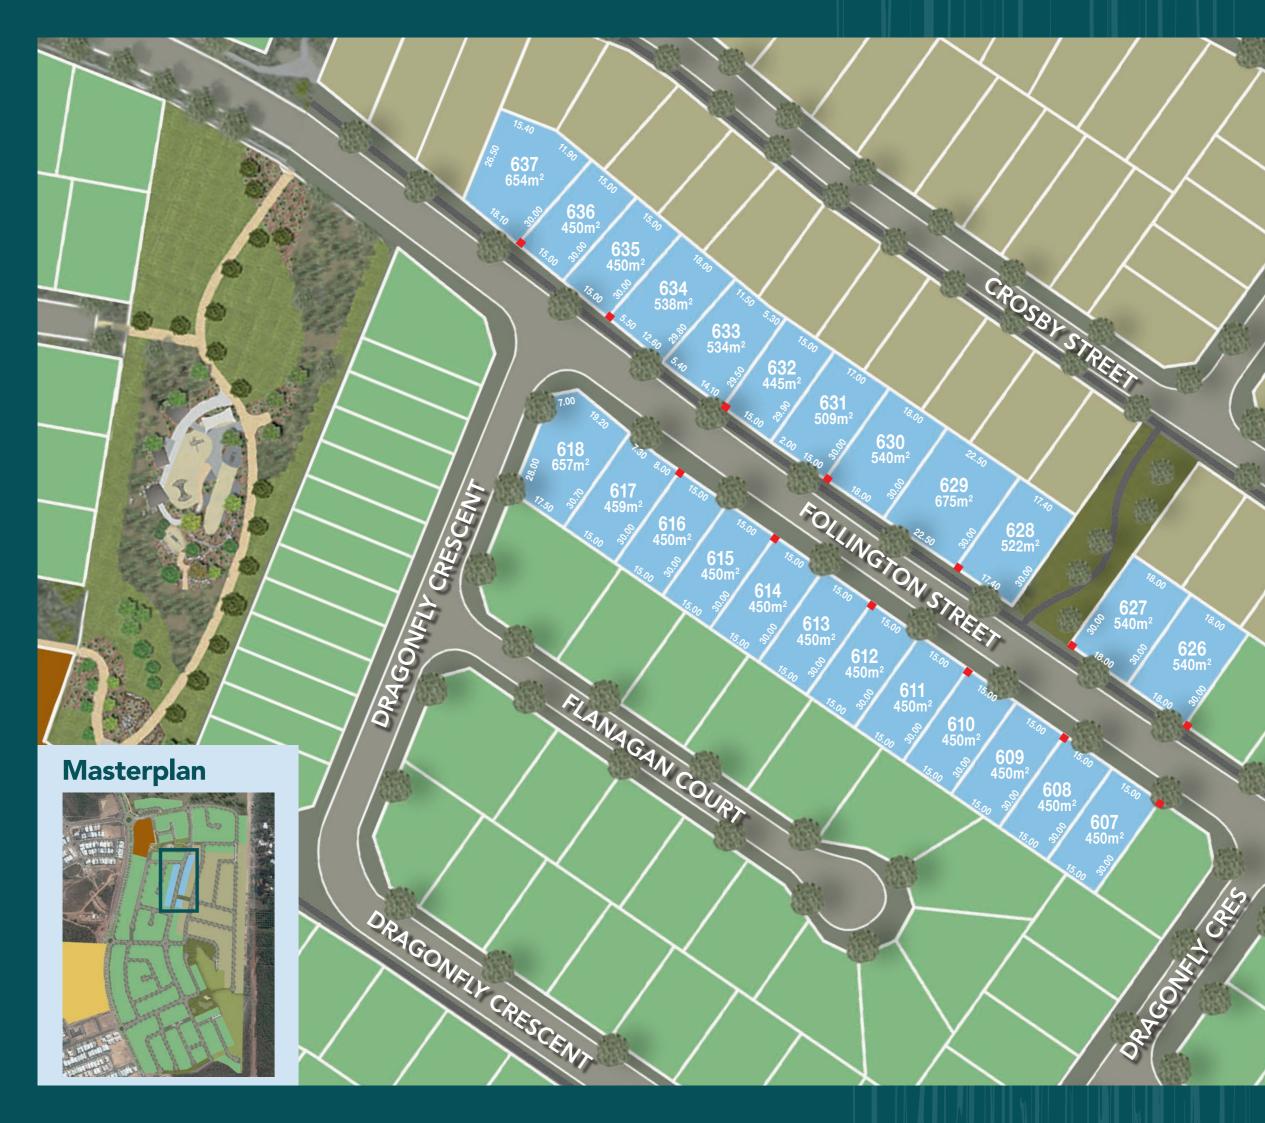

## **Dragonfly Release** 2nd Release

## Key:

- Dragonfly Release 2
- Future Residential
- Existing Residential
- Electrical Supply Easement

Local Park

- Green Open Space/ Drainage Reserve
- Zuccoli Plaza

Zuccoli Primary School & Mother Teresa Catholic Primary School